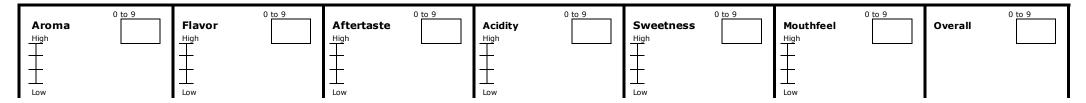

W = WARM

Coffee Evaluation (0-9): 0=None to evaluate, (1=Extremely low, 2=Very low, 3=Moderately low), 4=Acceptable, 5=Average, 6=Good, 7=Very good, 8=Excellent, 9=Extraordinary

C= COLD

Experience (0-6): 0=Unacceptable, 1=Acceptable, 2=Average, 3=Good, 4=Very good, 5=Excellent, 6=Extraordinary

# Coffee **Evaluation** /63