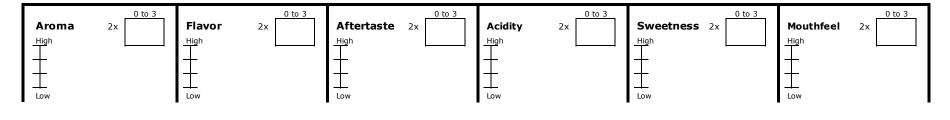

## **Vietnam National Brewers Cup Scoresheet - Open Service**

Evaluation Scale

| Accuracy (0-3): 0= None to evaluate | 1=Not very accurate | 2=Somewhat accurate | 3 Very accura |
|-------------------------------------|---------------------|---------------------|---------------|

## **Accuracy of Coffee Descriptors**

| Accuracy of<br>Coffee<br>Descriptors |
|--------------------------------------|
|                                      |
| /36                                  |